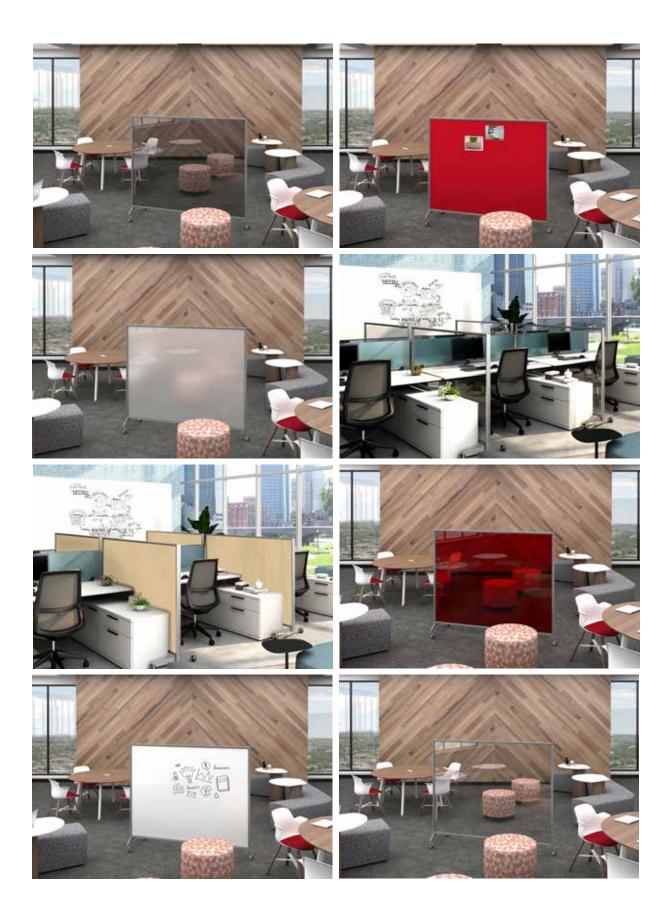

## elements Series Tri-Leg Room Divider

> *elements* Tri-Leg Divider — A simple frame of anodized aluminum is the foundation of the *elements* Series.

> elements Tri-Leg Divider makes use of Glass, Decorative Glass, CPS Porcelain, Acrylic, ACOUSTICOR, or in combination to create a mobile board that is the ideal solution to create the dividers that assist in adherence to social distancing measures within an office environment

> *elements* Tri-Leg Divider is a single board with a single material or material on each side creating a two-sided board. It comes standard with a cast aluminum base and lockable casters.

> *elements* Tri-Leg Divider standard sizes: up to 78" high including casters widths from 30" to 60." Custom sizes and confugurations available.

Basic and Premium Accessory Packs Available for Markerboards and Chalkboards Basic and Premium Accessory Packs for Magnetic Glassboards and Non-Magnetic Glassboards

> Visit our website coronagroupinc.com to view ACOUSTICOR color options.