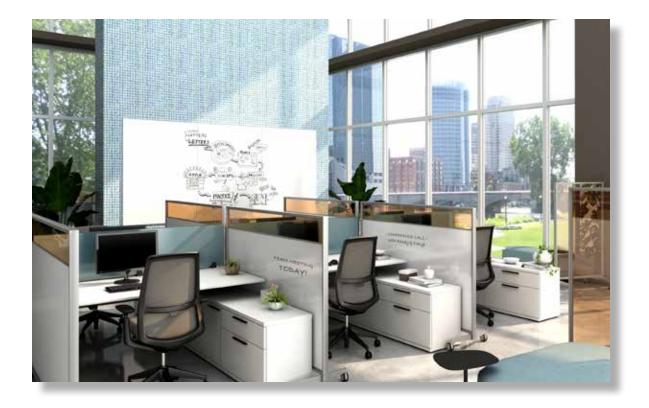

## elements Series Tri-Leg Room Divider

> *elements* Tri-Leg Divider — A simple frame of anodized aluminum is the foundation of the *elements* Series.

> elements Tri-Leg Divider makes use of Glass, Decorative Glass, CPS Porcelain, Acrylic, ACOUSTICOR, or in combination to create a mobile board that is the ideal solution to create the dividers that assist in adherence to social distancing measures within an office environment

> *elements* Tri-Leg Divider is a single board with a single material or material on each side creating a two-sided board. It comes standard with a cast aluminum base and lockable casters.

> *elements* Tri-Leg Divider standard sizes: up to 78" high including casters widths from 30" to 60." Custom sizes and confugurations available.